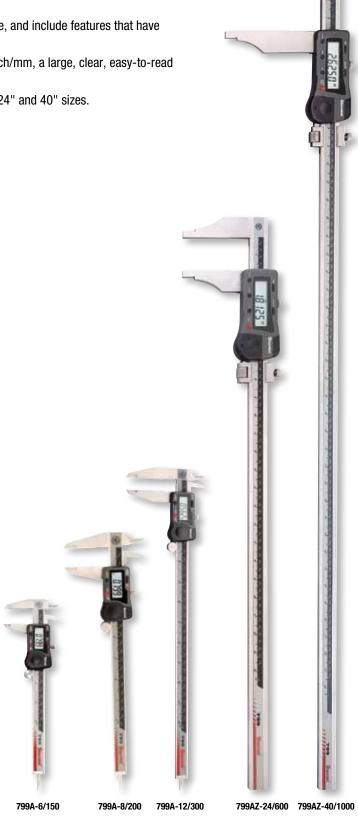

The 799 offers a slim, streamlined profile, function buttons for zero and inch/mm, a large, clear, easy-to-read LCD display and a long-life battery.

799 Calipers are available in 0-6", 0-8", 0-12" sizes and extended range 24" and 40" sizes.

| 799 Electronic Slide Calipers                                         |                                                                        |                  |       |
|-----------------------------------------------------------------------|------------------------------------------------------------------------|------------------|-------|
| Range                                                                 | Description                                                            | Cat. No.         | EDP   |
| 0-6" (150mm)                                                          | Caliper in Fitted Plastic Case                                         | 799A-6/150       | 67410 |
|                                                                       | Caliper with Standard Letter of Certification*, in Fitted Plastic Case | 799A-6/150 W/SLC | 67620 |
| 0-8" (200mm)                                                          | Caliper in Fitted Plastic Case                                         | 799A-8/200       | 67412 |
|                                                                       | Caliper with Standard Letter of Certification*, in Fitted Plastic Case | 799A-8/200 W/SLC | 67413 |
| 0-12" (300mm)                                                         |                                                                        | 799A-12/300      | 67621 |
| 0-24" (600mm)                                                         | Caliper in Fitted Plastic Case                                         | 799AZ-24/600     | 11978 |
| 0-40" (1000mm)                                                        |                                                                        | 799AZ-40/1000    | 11979 |
| Accessories & Cases                                                   |                                                                        |                  |       |
| Description                                                           |                                                                        | Cat. No.         | EDP   |
| CII OII and 1011 Ca                                                   | ipers Only Center Distance Attachment for Depth Depth Attachment       | PT26151          | 64440 |
| o , o anu 12 Ca                                                       |                                                                        | PT22431          | 64640 |
| 1-1/2 Volt Battery, No. CR2032                                        |                                                                        | PT99492          | 65650 |
| Deluxe Padded Case for 0-6" (150mm) Calipers                          |                                                                        | 723ZZ-6          | 57070 |
| Finished Wood Case for 0-8" (200mm) Calipers                          |                                                                        | 950              | 63878 |
| Finished Wood Case for 0-12" (300mm) Calipers                         |                                                                        | 946              | 56695 |
| * Includes redemption card for Standard Letter of Certification (SLC) |                                                                        |                  |       |