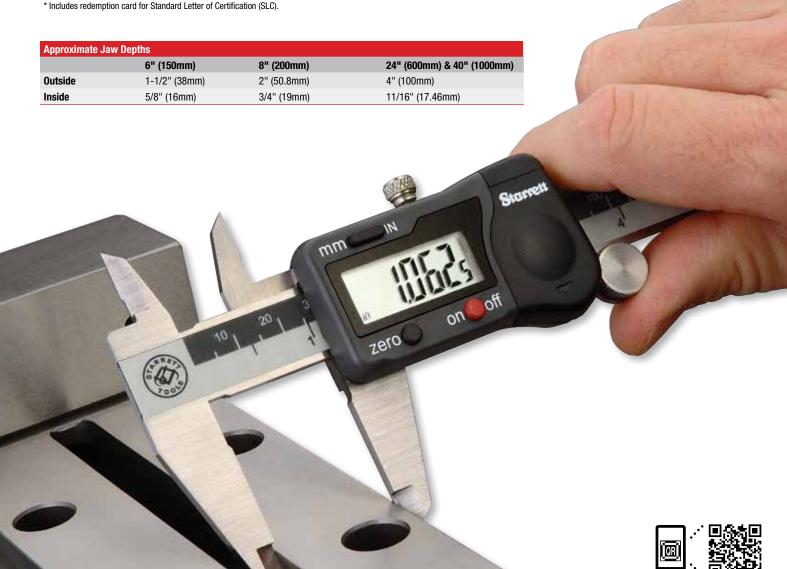

## Features & Specifications - All Sizes

- Lightweight, ergonomic design
- Inch/millimeter conversion reads .0005" or 0.01mm
- · Easy access to single long-life battery
- · Last measuring position retained when shut off
- · Hardened stainless measuring surfaces for long life
- · Fine adjustment thumb wheel
- · Lock screw to hold the slide in position
- Resolution: .0005" (0.01mm)
- · Zero at any position
- Protective fitted case included

## 6", 8" & 12" Calipers Only

- · Easy-to-read LCD, .320" high characters
- · Auto shut-off after 5 minutes of nonuse
- Linear accuracy meets DIN862
- · Integrated depth rod